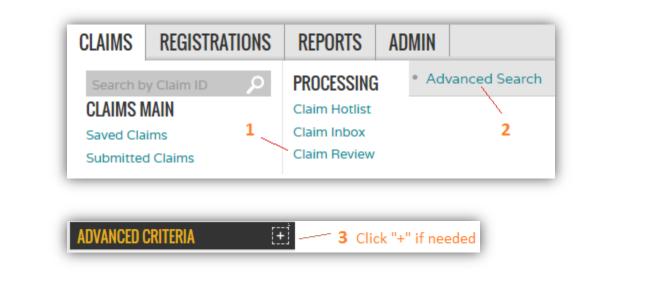

# CLAIM STATUS

• If you know the Claim Number enter it in Claim Search Box

| CLAIMS       |               |
|--------------|---------------|
| СССКВ1Р7СТ 🔎 | PROCESSING    |
| CLAIMS MAIN  | Claim Hotlist |

• If you only know the Job Number, locate the Claim Number from the Job page

| SCCKBHSFQD-3                                                        | RECENTLY VIEWED JOBS                         |       |                             |                      |  |
|---------------------------------------------------------------------|----------------------------------------------|-------|-----------------------------|----------------------|--|
| OBS MAIN<br>Rejected / Expired Jobs                                 | SCCKBHSFQD-3                                 | Cross | Cross MAX CR                | COUNTRY HOME SERVICE |  |
| Search Service Orders and Jobs<br>Service Administrator Service Job | SCCKAG2S1H-1 Cross SHANN Service Job ID SCCK |       | Service Job ID SCCKBHSFQD-3 |                      |  |
| PRODUCTS                                                            |                                              |       |                             |                      |  |
| Claim Number Line Number                                            | Product Line                                 |       |                             | Model ID             |  |

• View Status

| GENERAL INFORMATION ESCALATIONS            |                             |  |  |  |
|--------------------------------------------|-----------------------------|--|--|--|
| CLAIM                                      |                             |  |  |  |
| Claim Number CCCK81Z4P8                    | Service Job ID SCCK8DVFV8-1 |  |  |  |
| Claim Submitted Date 8/24/2017 3:17 PM EST | Date Paid 9/5/2017          |  |  |  |
| CRM Number                                 | Claim Status Paid           |  |  |  |
| Amount Approved 180.00                     |                             |  |  |  |